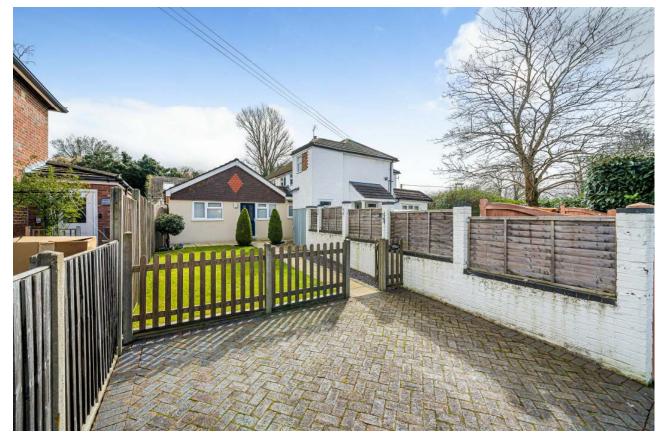

### 59a Church Fields Headley, Hampshire, GU35 8PE

## £250,000 Freehold

Excellently presented two bedroom bungalow within walking distance of village facilities. Level garden and off road parking. Offered with no onward chain.

- Popular residential position in the heart of the historical village of Headley, walking distance of local school, playing fields, doctors and village pub/shops
- Herringbone style block paved driveway offering parking for a couple of cars, fencing and a gate separate this from the garden
- The garden is predominantly laid to lawn with a paved pathway to a patio area adjacent to the bungalow. Built in garden store offering useful storage for garden equipment or bike
- Front door opening into living room, well decorated with hard wearing flooring. Open plan via a breakfast bar to the kitchen
- Modern fitted kitchen with generous storage plus built in oven and induction hob and space for a washing machine
- Contemporary shower room with sink within vanity unit offering excellent storage in addition to shower and WC. Large wall mirror plus tall heated towel rail with inset mirror
- Two bedrooms, a double and single, both with built in wardrobes
- Double glazed throughout with excellent levels of insulation being only a few years old
- Offered with no onward chain

#### DIRECTIONS

From our office in Grayshott take the B3002 westward for about 4 miles, through Headley Down and into Headley. Just past the 2nd double bend turn right into Church Fields. The driveway for 59a can be found on the right after a short distance