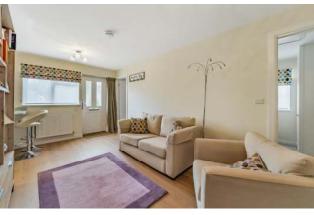

## £250,000 Freehold

Excellently presented two bedroom bungalow within walking distance of village facilities. Level garden and off road parking. Offered with no onward chain.

- Popular residential position in the heart of the historical village of Headley, walking distance of local school, playing fields, doctors and village pub/shops
- Herringbone style block paved driveway offering parking for a couple of cars, fencing and a gate separate this from the garden
- The garden is predominantly laid to lawn with a paved pathway to a patio area adjacent to the bungalow. Built in garden store offering useful storage for garden equipment or bike
- Front door opening into living room, well decorated with hard wearing flooring. Open plan via a breakfast bar to the kitchen
- Modern fitted kitchen with generous storage plus built in oven and induction hob and space for a washing machine
- Contemporary shower room with sink within vanity unit offering excellent storage in addition to shower and WC. Large wall mirror plus tall heated towel rail with inset mirror
- Two bedrooms, a double and single, both with built in wardrobes
- Double glazed throughout with excellent levels of insulation being only a few years old
- Offered with no onward chain