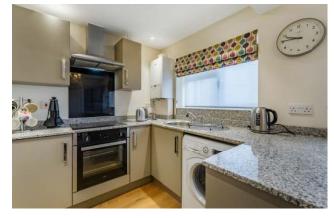

## £250,000 Freehold

Excellently presented two bedroom bungalow within walking distance of village facilities. Level garden and off road parking. Offered with no onward chain.

- Popular residential position in the heart of the historical village of Headley, walking distance of local school, playing fields, doctors and village pub/shops
- Herringbone style block paved driveway offering parking for a couple of cars, fencing and a gate separate this from the garden
- The garden is predominantly laid to lawn with a paved pathway to a patio area adjacent to the bungalow. Built in garden store offering useful storage for garden equipment or bike
- Front door opening into living room, well decorated with hard wearing flooring. Open plan via a breakfast bar to the kitchen
- Modern fitted kitchen with generous storage plus built in oven and induction hob and space for a washing machine
- Contemporary shower room with sink within vanity unit offering excellent storage in addition to shower and WC. Large wall mirror plus tall heated towel rail with inset mirror
- Two bedrooms, a double and single, both with built in wardrobes
- Double glazed throughout with excellent levels of insulation being only a few years old
- Offered with no onward chain