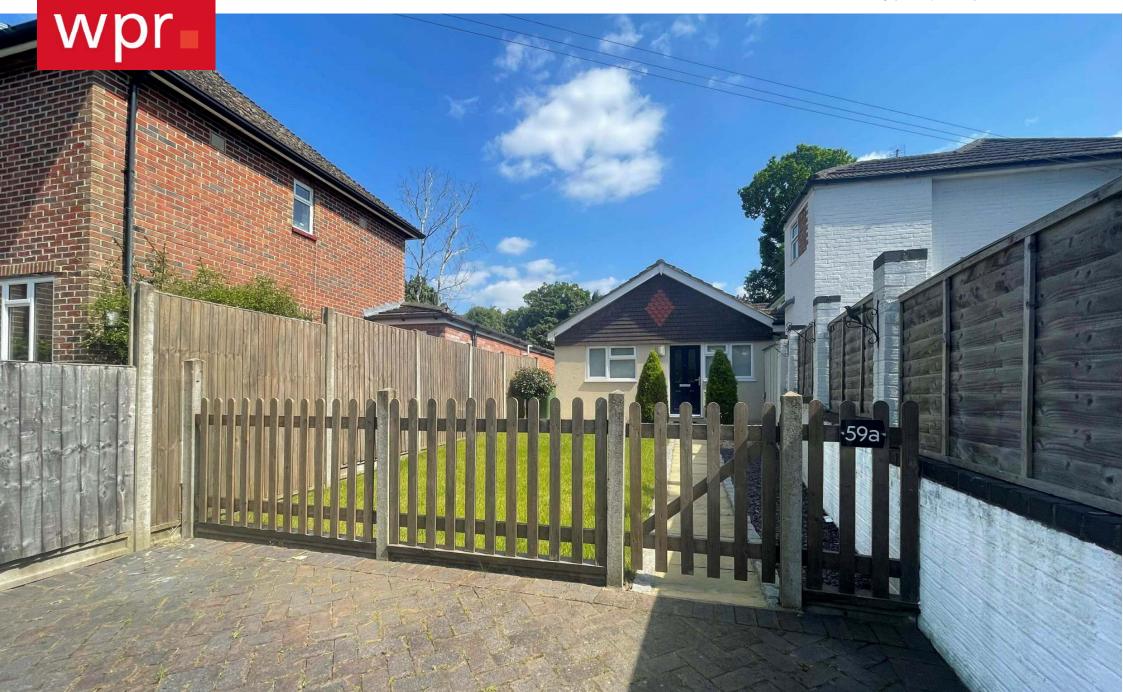

### 59a Church Fields Headley, Hampshire, GU35 8PE

## £250,000 Freehold

Excellently presented two bedroom bungalow within walking distance of village facilities. Level garden and off road parking. Offered with no onward chain.

- Popular residential position in the heart of the historical village of Headley, walking distance of local school, playing fields, doctors and village pub/shops
- Herringbone style block paved driveway offering parking for a couple of cars, fencing and a gate separate this from the garden
- The garden is predominantly laid to lawn with a paved pathway to a patio area adjacent to the bungalow. Built in garden store offering useful storage for garden equipment or bike
- Front door opening into living room, well decorated with hard wearing flooring. Open plan via a breakfast bar to the kitchen
- Modern fitted kitchen with generous storage plus built in oven and induction hob and space for a washing machine
- Contemporary shower room with sink within vanity unit offering excellent storage in addition to shower and WC. Large wall mirror plus tall heated towel rail with inset mirror
- Two bedrooms, a double and single, both with built in wardrobes
- Double glazed throughout with excellent levels of insulation being only a few years old
- Offered with no onward chain

#### DIRECTIONS

From our office in Grayshott take the B3002 westward for about 4 miles, through Headley Down and into Headley. Just past the 2nd double bend turn right into Church Fields. The driveway for 59a can be found on the right after a short distance