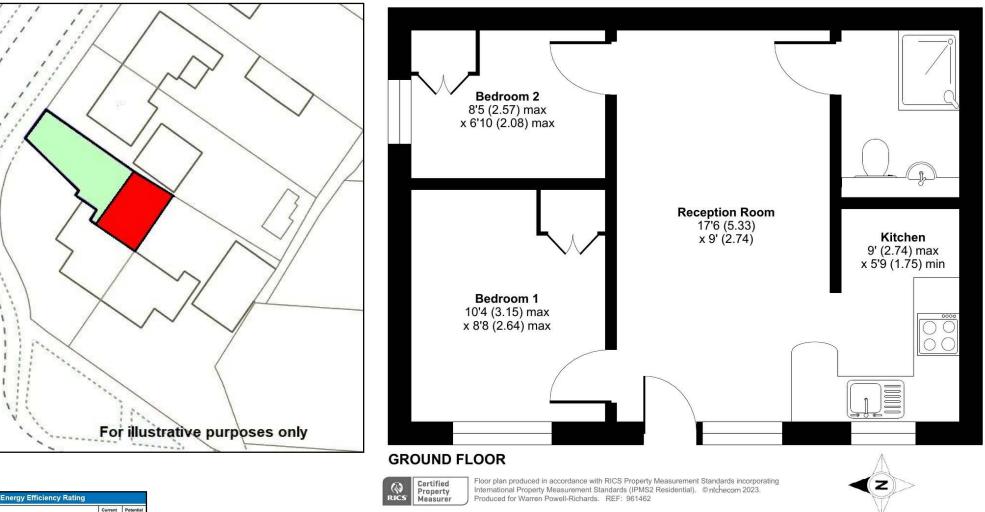

# Church Fields, Headley, GU35

Approximate Area = 412 sq ft / 38.2 sq m For identification only - Not to scale