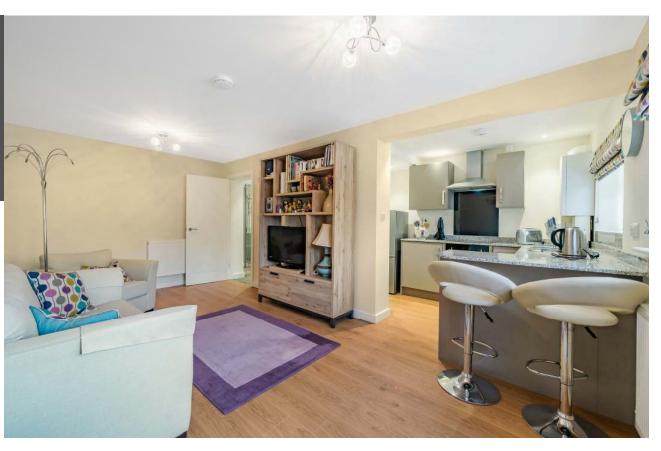

## £250,000 Freehold

Excellently presented two bedroom bungalow within walking distance of village facilities. Level garden and off road parking. Offered with no onward chain.

- Popular residential position in the heart of the historical village of Headley, walking distance of local school, playing fields, doctors and village pub/shops
- Herringbone style block paved driveway offering parking for a couple of cars, fencing and a gate separate this from the garden
- The garden is predominantly laid to lawn with a paved pathway to a patio area adjacent to the bungalow. Built in garden store offering useful storage for garden equipment or bike
- Front door opening into living room, well decorated with hard wearing flooring. Open plan via a breakfast bar to the kitchen
- Modern fitted kitchen with generous storage plus built in oven and induction hob and space for a washing machine
- Contemporary shower room with sink within vanity unit offering excellent storage in addition to shower and WC. Large wall mirror plus tall heated towel rail with inset mirror
- Two bedrooms, a double and single, both with built in wardrobes
- Double glazed throughout with excellent levels of insulation being only a few years old
- Offered with no onward chain